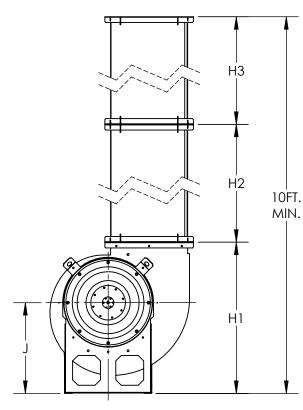

## **DIMENSIONAL DATA**

| SIZE | H1    | 110   | 112   |       | WT. (lbs) | bs)     |
|------|-------|-------|-------|-------|-----------|---------|
| SIZE | н     | H2    | H3    | J     | ALUMINIUM | STEEL   |
| 60   | 29.56 | 45.13 | 45.13 | 18.00 | 2 X 12    | 2 X 31  |
| 70   | 29.56 | 45.13 | 45.13 | 18.00 | 2 X 12    | 2 X 31  |
| 80   | 29.56 | 45.13 | 45.13 | 18.00 | 2 X 12    | 2 X 31  |
| 105  | 29.56 | 45.13 | 45.13 | 18.00 | 2 X 12    | 2 X 31  |
| 122  | 31.25 | 44.38 | 44.38 | 18.00 | 2 X 14    | 2 X 35  |
| 135  | 32.38 | 43.81 | 43.81 | 18.38 | 2 X 20    | 2 X 38  |
| 150  | 34.50 | 42.75 | 42.75 | 20.00 | 2 X 21    | 2 X 41  |
| 165  | 36.13 | 41.94 | 41.94 | 21.63 | 2 X 23    | 2 X 44  |
| 182  | 38.13 | 40.69 | 40.69 | 23.63 | 2 X 24    | 2 X 48  |
| 200  | 41.75 | 39.13 | 39.13 | 25.75 | 2 X 26    | 2 X 57  |
| 222  | 46.00 | 37.00 | 37.00 | 28.25 | 2 X 34    | 2 X 71  |
| 245  | 50.25 | 34.88 | 34.88 | 30.75 | 2 X 35    | 2 X 74  |
| 270  | 55.25 | 32.38 | 32.38 | 33.75 | 2 X 36    | 2 X 77  |
| 300  | 61.50 | 27.81 | 27.81 | 37.63 | 2 X 35    | 2 X 76  |
| 330  | 67.25 | 52.75 | -     | 41.00 | 1 X 68    | 1 X 136 |

ALL DIMENSIONS ARE IN INCHES, ALL WEIGHTS ARE APPROXIMATE

## **STANDARD CONSTRUCTION:**

- 1. Aluminum construction with lifting lugs (not to lift entire fan).
- 2. One piece stack for size 330
- 3. Use of guy wires is required. Guy wires to be specified by consulting engineer.
- 4. Stacks will be shipped loose.